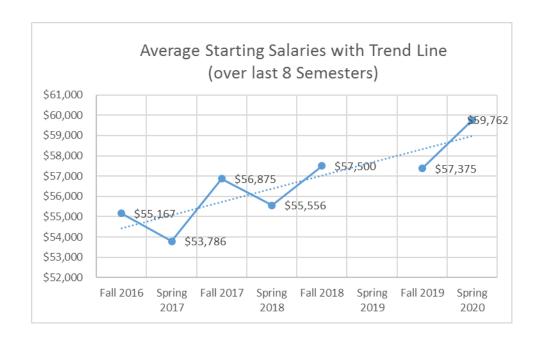

## 8-semester Summary

| Fall 2016       \$ 55,167         Spring 2017       \$ 53,786         Fall 2017       \$ 56,875         Spring 2018       \$ 55,556         Fall 2018       \$ 57,500         Spring 2019       (Unavailable)         Fall 2019       \$ 57,375 |             |               |
|-------------------------------------------------------------------------------------------------------------------------------------------------------------------------------------------------------------------------------------------------|-------------|---------------|
| Fall 2017 \$ 56,875  Spring 2018 \$ 55,556  Fall 2018 \$ 57,500  Spring 2019 (Unavailable)  Fall 2019 \$ 57,375                                                                                                                                 | Fall 2016   | \$ 55,167     |
| Spring 2018       \$ 55,556         Fall 2018       \$ 57,500         Spring 2019       (Unavailable)         Fall 2019       \$ 57,375                                                                                                         | Spring 2017 | \$ 53,786     |
| Fall 2018 \$ 57,500  Spring 2019 (Unavailable)  Fall 2019 \$ 57,375                                                                                                                                                                             | Fall 2017   | \$ 56,875     |
| Spring 2019         (Unavailable)           Fall 2019         \$ 57,375                                                                                                                                                                         | Spring 2018 | \$ 55,556     |
| Fall 2019 \$ 57,375                                                                                                                                                                                                                             | Fall 2018   | \$ 57,500     |
| · ' '                                                                                                                                                                                                                                           | Spring 2019 | (Unavailable) |
| 4                                                                                                                                                                                                                                               | Fall 2019   | \$ 57,375     |
| Spring 2020 \$ 59,762                                                                                                                                                                                                                           | Spring 2020 | \$ 59,762     |