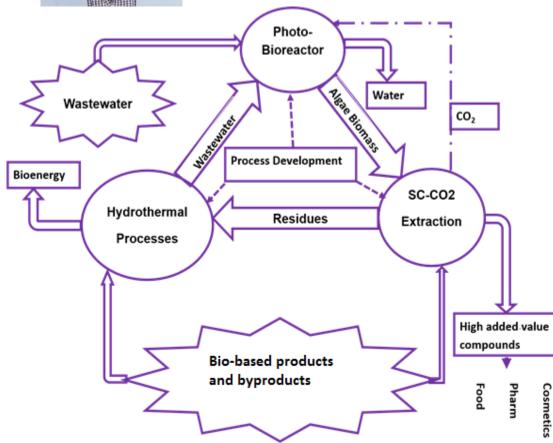

## Dr. Kurabachew Duba

Assistant Professor, Bioprocess & Environmental Engineering Supercritical CO<sub>2</sub> process development, Biomass-to-bioenergy, Wastewater treatment

## Supercritical CO<sub>2</sub>

- Extraction, characterization and fractionation
- Kinetics modeling
- Process design, optimization and scale-up

## **Biomass-to-bioenergy**

- Biocrude upgrade
- Thermochemical property estimation
- Reaction kinetics and mechanism analysis
- Process development

## Wastewater treatment

- Algae biomass growth kinetics
- Micronutrients removal
- Lipid synthesis

Chemicals