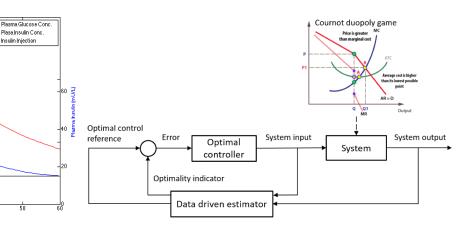

## Model Based Insulin Pump

20

Glucose and Insulin

Time(min)

Plasa Insulin Conc

Insulin Injection