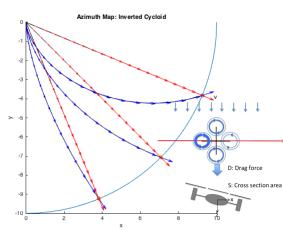

## Dr. Jinkun Lee

Assistant Professor of Industrial and Systems Engineering **Operations Research, Data-driven Dynamic Optimization, Drone** Flight Path Optimization, Insulin Pump Optimal Control, Sustainable Renewable Resource Management.

#### **Data Driven Algorithm Development**



#### **Drone Flight Path Optimization**



## **Additive Manufacturing Control**



## Model Based Insulin Pump

20

Glucose and Insulin

Time(min)

Plasa Insulin Conc

Insulin Injection

# **Operations Research**

- Data Driven Dynamic Optimization Algorithm
- Metal Powder Laser Based Additive Manufacturing
- Drone Flight Path Optimization
- Model based Insulin Pump Optimal Control
- Sustainable Dynamic Renewable **Resource Management**

#### **Dynamic Resource Management**